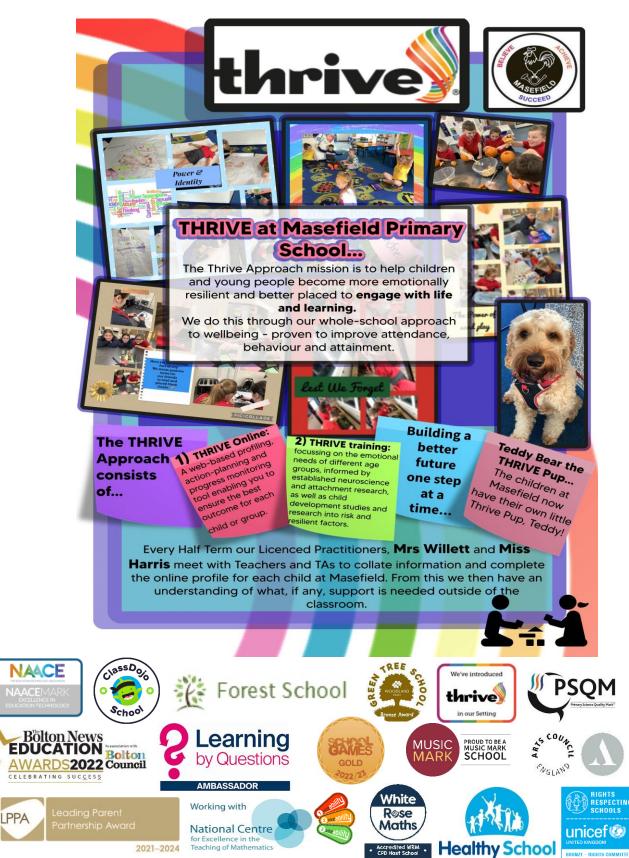

## **Thrive Assessments & Action Plans**

At our school we are using Thrive-Online<sup>®</sup> to help us identify what aspects of the social and emotional curriculum we need to focus on for each class/group of pupils. We use this to adapt how and what we teach to best meet the needs that are indicated.

We also use Thrive-Online to assess and develop action plans for individual children. This ensures the staff working with them understand their individual needs and are able to meet these most effectively. We would like to assess and develop an individual action plan for your child to support them better and, before doing so, would like to tell you how we do this:

A Thrive assessment is carried out. This involves school staff assessing the positive display of
important social and emotional skills from an individual child or small group of children and then
determining the frequency and confidence of the skills being exhibited. The assessment is based on
the normal daily observation of school staff. It does not involve the child directly responding to
questions or having to experience being assessed.

We hope the Thrive approach will give us another resource in ensuing all pupils at Masefield Primary School 'Believe, Achieve & Succeed'.

## Please see more information on the next page about 'Thrive at Masefield'.

If you have any concerns regarding your child's participation in Thrive, please speak to your child's teacher.

Thank you for your continued support,