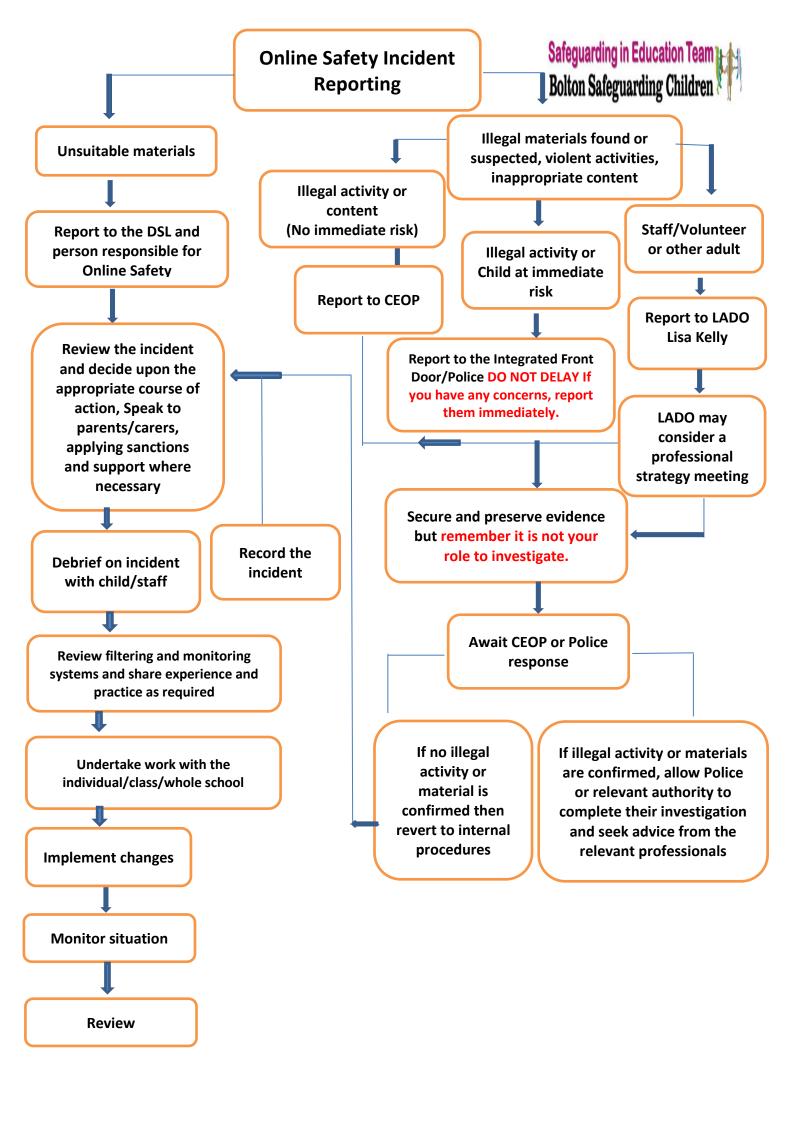

## **Support for Bolton Schools**

## **SET – Safeguarding in Education Team:**

- Jo Nicholson– Safeguarding in Education Officer 07917072223
- Natalie France Safeguarding Education Social Worker 07384234744
- SET@Bolton.gov.uk

**LADO:** Lisa Kelly- 07824541233

Integrated Front Door – 01204 331500

**Police protection investigation unit** – 0161 856 7949

**Community Police** - 101

Complex Safeguarding Team - Exitteam@bolton.gov.uk

If there is an ICT network issue, contact your school ICT provider.

If your provider is Bolton School ICT Unit – contact 01024 332034 or

contact@sict.bolton.gov.uk

## **Next steps**

- Consider if an individual safety plan is required
- Consider opening an early help assessment
- Ensure that data inputting procedures are in place and that data is shared with relevant governance