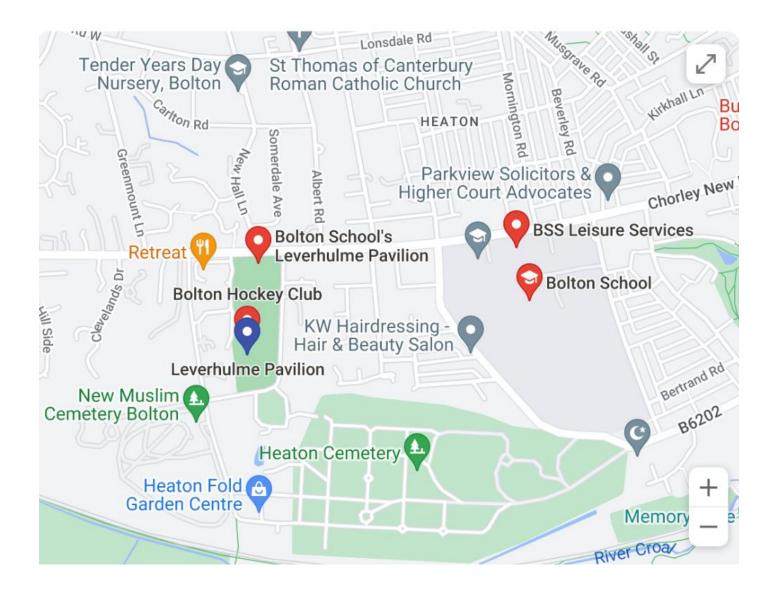

#### <u>Year 5/6 hockey Tournament - Monday 6<sup>th</sup> February 3.30 - 5.30 - Bolton School, Chorley New Road</u> (behind the pavilion)

Your child has been chosen to take part in the above event. You would need to take them to the event and would be able to support our team. Please could you ensure they have appropriate footwear and their PE kit in school that day to wear. If you are struggling to get your child there, please let us know and we might be able to help.